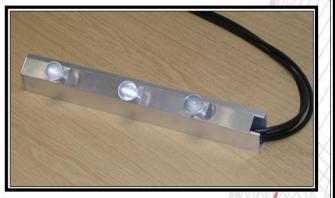

## Mini Track with Lensed Ball & Plate Fitting

30

terminating through the pivoting ball in interchangeable lens heads, containing variably 7mm, 13mm & 25mm lenses.

This Drawing must not be copied or disclosed to third parties Copyright 2003 ABSOLUTE ACTION LIMITED