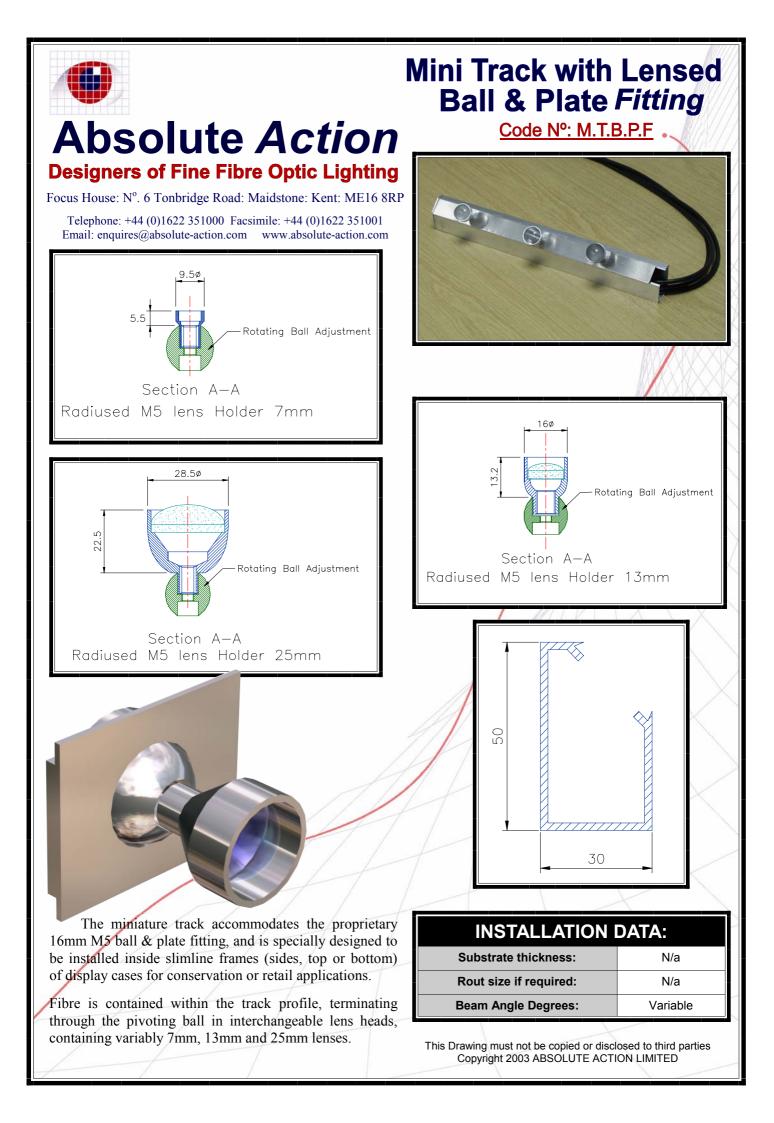

## Mini Track with Lensed Ball & Plate Fitting

30

terminating through the pivoting ball in interchangeable lens heads, containing variably 7mm, 13mm & 25mm lenses.

This Drawing must not be copied or disclosed to third parties Copyright 2003 ABSOLUTE ACTION LIMITED