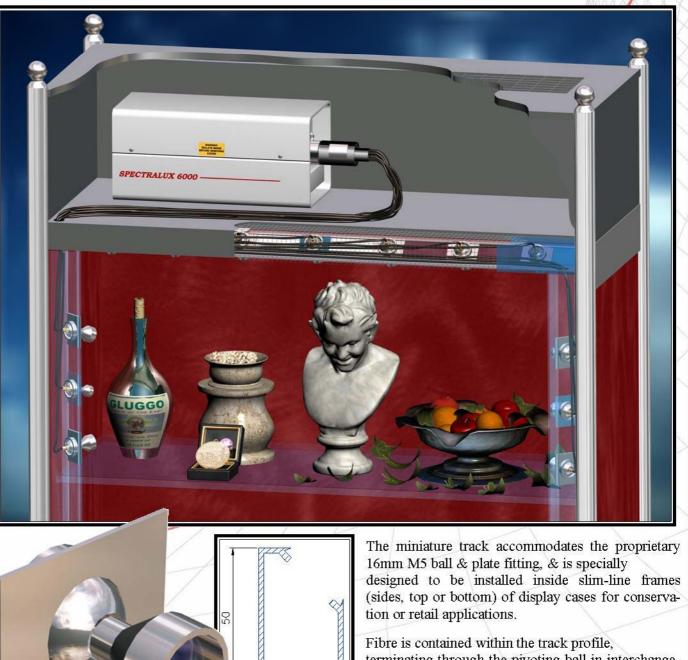

# Illustration of the mini track system in use

## Absolute Action Designers of Fine Fibre Optic Lighting

Focus House: Nº. 6 Tonbridge Road: Maidstone: Kent: ME16 8RP

Telephone: +44 (0)1622 351000 Facsimile: +44 (0)1622 351001 Email: enquires@absolute-action.com www.absolute-action.com





30

terminating through the pivoting ball in interchangeable lens heads, containing variably 7mm, 13mm & 25mm lenses.

This Drawing must not be copied or disclosed to third parties Copyright 2003 ABSOLUTE ACTION LIMITED



## Mini Track with Lensed Ball & Plate Fitting

## **Absolute** Action Designers of Fine Fibre Optic Lighting

Focus House: Nº. 6 Tonbridge Road: Maidstone: Kent: ME16 8RP

Telephone: +44 (0)1622 351000 Facsimile: +44 (0)1622 351001 Email: enquires@absolute-action.com www.absolute-action.com

#### FULLY ASSEMBLED SECTIONAL VIEW

Code Nº: M.T.B.P.F



••• Ferrule screwed tight into the mini ball, securing both holder and lower plate together.

#### EXPLODED VIEW OF THE MINI TRACK ASSEMBLY

Set up showing the fittings and positioning of components within the system

Opti