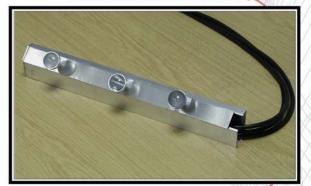

## Mini Track with Lensed Ball & Plate Fitting

30

terminating through the pivoting ball in interchangeable lens heads, containing variably 7mm, 13mm & 25mm lenses.

This Drawing must not be copied or disclosed to third parties Copyright 2003 ABSOLUTE ACTION LIMITED