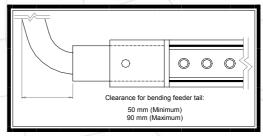

All the benefits of a remote source lamp are preserved, with a feeder fibre of whatever length is appropriate being run to a light source in a convenient location for maintenance.

| INSTALLATION DATA:          |                                                   |
|-----------------------------|---------------------------------------------------|
| Tube Diameter:              | 20 mm                                             |
| Lengths Available:          | 200 mm to 1700 mm                                 |
| Beam Angle Degrees:         | 70°                                               |
| Pitch between light:        | 20                                                |
| Operating Temperature: (°c) | <sup>-</sup> 20 <sup>0</sup> – <sup>+</sup> 80 °c |