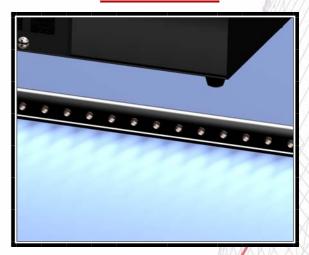

The Absolute Action Slim Light Bar is an exciting new addition to the Company's extensive range of display case lighting equipment, for retail or conservation applications.

A uniformly-spaced row of unlensed glass fibre heads deliver a well-distributed wash of light across the display area.

Ideally used in conjunction with a system of focusable lensed heads, the Light Bar complements the directed light beams by eliminating distracting shadow contrasts. Being a mere 20mm in diameter, the Light Bar occupies minimal space and can be secreted behind the most slender of structural frames.