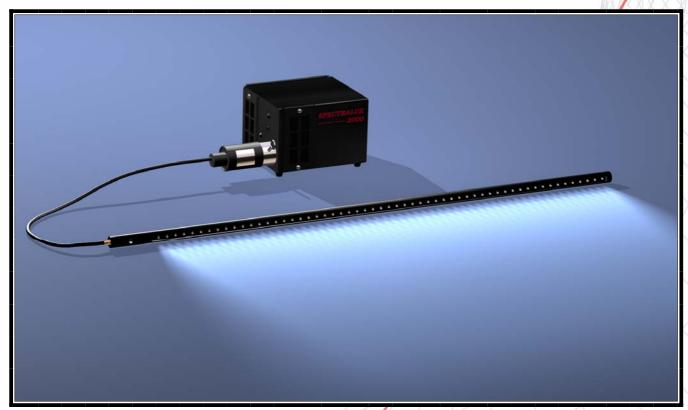

The Absolute Action Slim Light Bar is an exciting new addition to the Company's extensive range of display case lighting equipment, for retail or conservation applications.

A uniformly-spaced row of unlensed glass fibre heads deliver a well-distributed wash of light across the display area.

All the benefits of a remote source lamp are preserved, with a feeder fibre of whatever length is appropriate being run to a light source in a convenient location for maintenance.

| INSTALLATION DATA:          |                                                   |
|-----------------------------|---------------------------------------------------|
| Tube Diameter:              | 20 mm                                             |
| Lengths Available:          | 200 mm to 1700 mm                                 |
| Beam Angle Degrees:         | 70°                                               |
| Pitch between light:        | 20                                                |
| Operating Temperature: (°c) | <sup>-</sup> 20 <sup>0</sup> – <sup>+</sup> 80 °c |